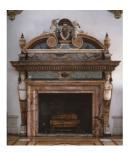

Louis XV fireplace made out of Sarrancolin Ilhet marble for the Cabinet of the Despatches in Versailles Palace.

Exceptional fireplace found in the Hercules Room in Palazzo Farnese.