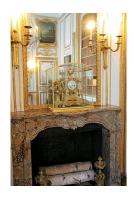

Louis XV fireplace made out of Sarrancolin Ilhet marble for the Cabinet of the Despatches in Versailles Palace.

Exceptional fireplace found in the Hercules Room in Palazzo Farnese.