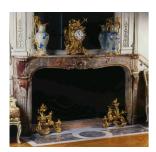

Sarrancolin Fantastico·Sarrancolin Ilhet1692""

16Beyrède17 191887Opéra Garnier

Sample of Sarrancolin Ilhet marble

Superb antique Louis XV fireplace made out of Sarrancolin Ilhet marble decorating the Salon d'Abondant in the Louvre Museum.

Louis XV fireplace made out of Sarrancolin Ilhet marble for the Cabinet of the Despatches in Versailles Palace.

Exceptional fireplace found in the Hercules Room in Palazzo Farnese.