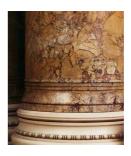

Detail found on the fireplace in the Salon d'Abondant in the Louvre Museum.

Large Regence fireplace made out of Sarrancolin Ilhet marble in the Oeil-de-Boeuf antechamber in Versailles Palace.

The base of the bust statue of Louis XIV made by Le Berlin out of Sarrancolin Ilhet marble.