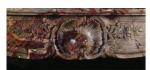

Detail found on the fireplace in the Salon d'Abondant in the Louvre Museum.

Large Regence fireplace made out of Sarrancolin Ilhet marble in the Oeil-de-Boeuf antechamber in Versailles Palace.

The base of the bust statue of Louis XIV made by Le Berlin out of Sarrancolin Ilhet marble.