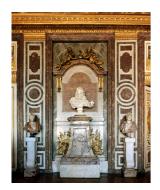

Detail found on the fireplace in the Salon d'Abondant in the Louvre Museum.

Large Regence fireplace made out of Sarrancolin Ilhet marble in the Oeil-de-Boeuf antechamber in Versailles Palace.

The base of the bust statue of Louis XIV made by Le Berlin out of Sarrancolin Ilhet marble.