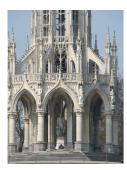

1119

Châteaude Chenonceau…Diane de Poitiers-Jean Goujon

32.50.4

""""

Monumental fireplace made out of Tuffeau in the Council Chamber in the Castle of Amboise.



Exceptional fireplace made out of Tuffeau made by Jean Goujon for the bedroom of Diane de Poitiers at the castle of Chenonceau.



Monumental fireplace made out of Tuffeau decorating the bedroom of François the 1st in the castle of Chenonceau.



Duke of Brittany's castle in Nantes, made out of Tuffeau.



Parliament building of Brittany, in Rennes, made out of Tuffeau.



Monument of Leopold the 1st in Brussels, in Belgium, made out of Tuffeau.