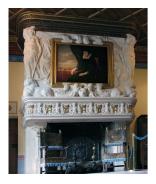

1119

Châteaude Chenonceau…Diane de Poitiers-Jean Goujon

32.50.4

""""

Monumental fireplace made out of Tuffeau in the Council Chamber in the Castle of Amboise.

Exceptional fireplace made out of Tuffeau made by Jean Goujon for the bedroom of Diane de Poitiers at the castle of Chenonceau.