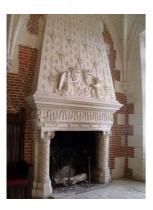

1119

Châteaude Chenonceau…Diane de Poitiers-Jean Goujon

32.50.4

""""

Monumental fireplace made out of Tuffeau in the Council Chamber in the Castle of Amboise.

Exceptional fireplace made out of Tuffeau made by Jean Goujon for the bedroom of Diane de Poitiers at the castle of Chenonceau.