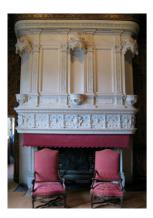

Monumental fireplace made out of Tuffeau decorating the bedroom of François the 1st in the castle of Chenonceau.

Duke of Brittany's castle in Nantes, made out of Tuffeau.

Parliament building of Brittany, in Rennes, made out of Tuffeau.